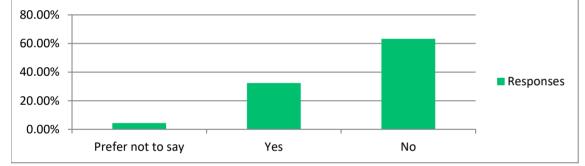

|                   | Skipped   |     |
|-------------------|-----------|-----|
|                   | Answered  | 389 |
| No                | 63.24%    | 246 |
| Yes               | 32.39%    | 126 |
| Prefer not to say | 4.37%     | 17  |
| Answer Choices    | Responses |     |